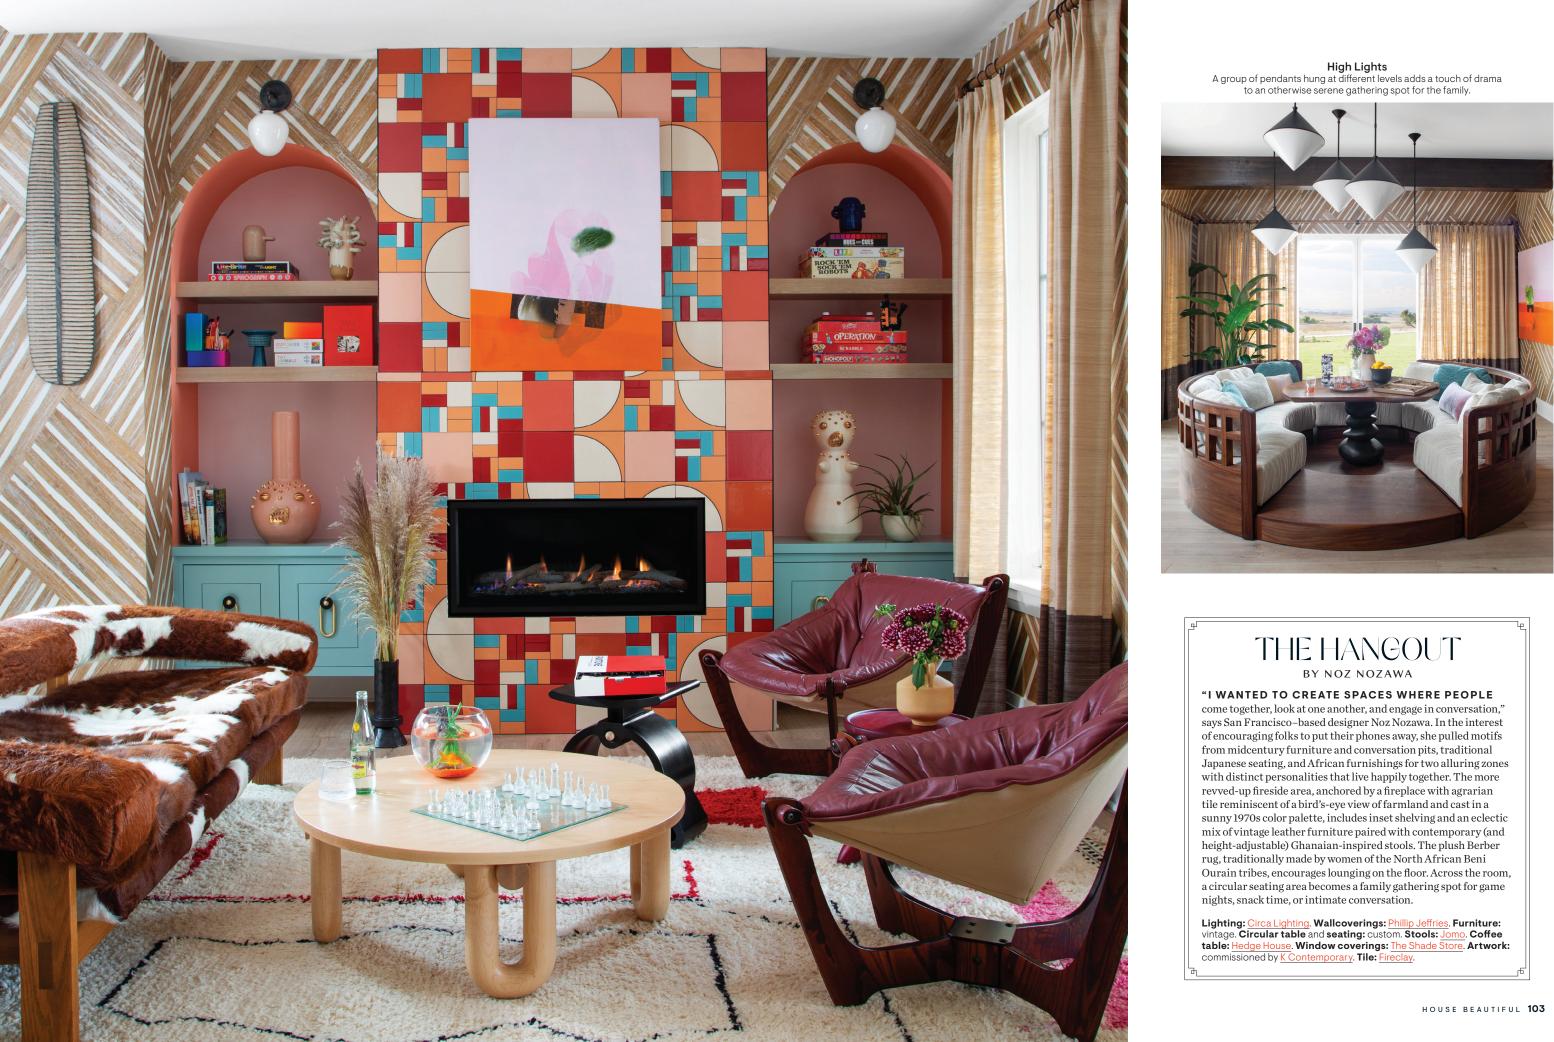

LIGHTING, THE CONTAINER STORE, ELKAY, GROTHOUSE, MARVIN, NEW MOON, PHILLIP JEFFRIES, PORSCHE, SIGNATURE KITCHEN SUITE, STEARNS & FOSTER, THOMPSON TRADERS, THIBAUT, TRANE, WOODARD FURNITURE Homes, who dug in (literally) and created a family home that fit into this forward-thinking neighborhood. Next came 10 of the country's top design teams, who descended on the site—and Zoomed their way through renderings and blueprints when they couldn't be there in person—to offer new ways to approach every room in our home, regardless of its pre-labeled function. The result is this 5,400-square-foot house that brings in fresh ideas, fresh (albeit thin) Colorado air, and showcases the comfort, delight, and capability we desperately crave now. Is that the altitude or are we just dizzy with excitement?